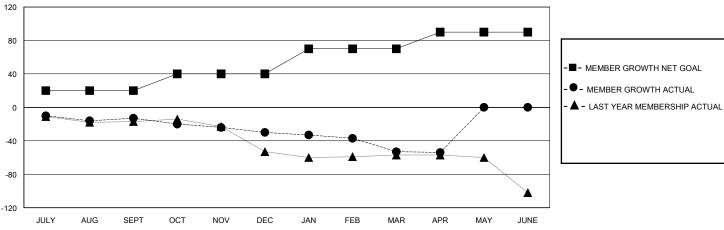

## GOALS AND ACTUAL MEMBERS CUMULATIVE

| <b>-</b> | MEMBER | GROWTH | NET GOAL |
|----------|--------|--------|----------|
|          |        |        |          |

| DROPPED CLUBS: 2 |    |
|------------------|----|
| DROPPED MEMBERS  |    |
| DECEASED         | 14 |
| CLUB CANCELLED   | 0  |